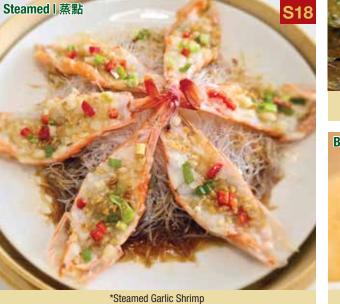

Braised Beef Brisket with Noodles 原汁牛腩乾撈麵

Classic Steamed Seabass 清蒸石斑

蒜蓉蒸蝦

Appetizer I 前菜 Cucumber in Spicy Sauce 手拍黃瓜

Pan Fried Noodles with BBQ Pork 豉油皇▽燒炒麵

Braised Beef Brisket with Thin Rice Noodles in Soup 牛腩湯米粉