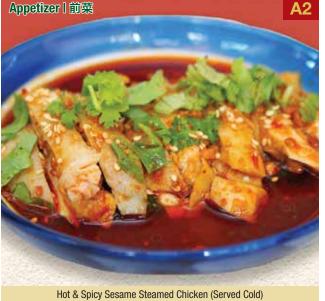

Braised Beef Brisket with Noodles 原汁牛腩乾撈麵

Classic Steamed Seabass 清蒸石斑

蒜蓉蒸蝦

Appetizer I 前菜 Cucumber in Spicy Sauce 手拍黃瓜

Pan Fried Noodles with BBQ Pork 豉油皇▽燒炒麵

Braised Beef Brisket with Thin Rice Noodles in Soup 牛腩湯米粉